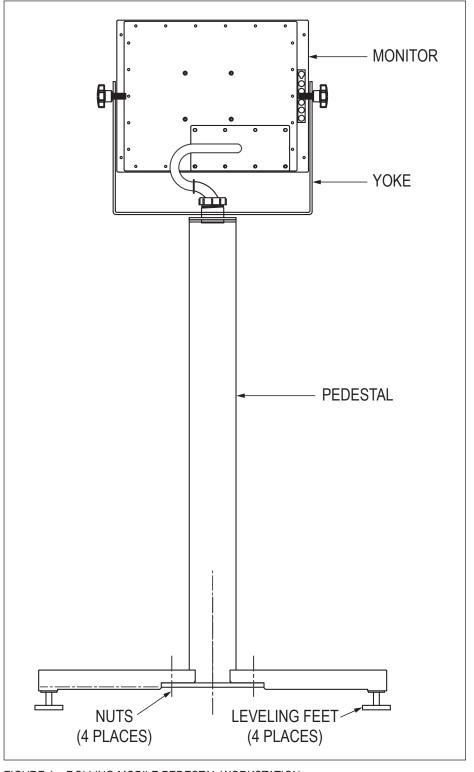

## Floor Stand with Leveling Feet for Yoke and Pedestal Mount

- Refer to Figure 1. Remove the nut from the location shown on each of the four legs.
- 2. Install each leg as shown in Figure 1.
- Reinstall the nuts you removed in step 1 to secure each leg to the pedestal base.
- Install the four leveling feet onto the underside of the legs of the mobile pedestal base.
- Continue installation of the pedestal, monitor, and any other devices, following the installation instructions that shipped with those devices.

FIGURE 1 – ROLLING MOBILE PEDESTAL WORKSTATION